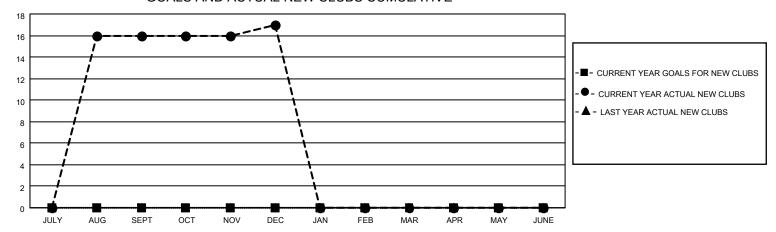

## GOALS AND ACTUAL NEW CLUBS CUMULATIVE

## MONTHLY MEMBERSHIP PROGRESS REPORT

LOCATION NEPAL District 325 E Results as of: 12/31/2022

| Clubs RESULTS FOR 2022-2023 |   |    |   | Members RESULTS FOR 2022-2023 |   |     |     |
|-----------------------------|---|----|---|-------------------------------|---|-----|-----|
|                             |   |    |   |                               |   |     |     |
| JULY/AUG/SEPT               | 0 | 16 | 0 | JULY/AUG/SEPT                 | 0 | 564 | 83  |
| OCT/NOV/DEC                 | 0 | 1  | 4 | OCT/NOV/DEC                   | 0 | 85  | 268 |
| JAN/FEB/MAR                 | 0 | 0  | 0 | JAN/FEB/MAR                   | 0 | 0   | 0   |
| APR/MAY/JUNE                | 0 | 0  | 0 | APR/MAY/JUNE                  | 0 | 0   | 0   |