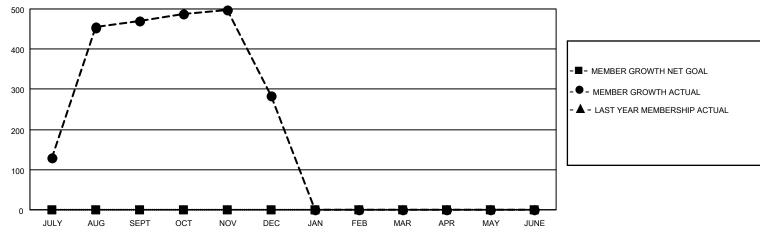

## GOALS AND ACTUAL MEMBERS CUMULATIVE

| DROPPED CLUBS: 4 |     | 70 CLUBS OF 113 ADDED 1 OR<br>MORE NEW MEMBERS | GENDER DISTRIBUTION                   |                           |  |
|------------------|-----|------------------------------------------------|---------------------------------------|---------------------------|--|
|                  |     | WORL NEW WEIWIDERS                             | MALE                                  | 1,649 (67.80%)            |  |
|                  |     |                                                | FEMALE<br>NON BINARY                  | 783 (32.20%)<br>0 (0.00%) |  |
| DROPPED MEMBERS  |     |                                                |                                       | 0 (0.00%)                 |  |
| DECEASED         | 1   |                                                | PREFER NOT TO ANSWER                  | 0 (0.00%)                 |  |
| CLUB CANCELLED   | 145 | CLICK HERE FOR CUMULATIVE                      | TOTAL FAMILY UNIT MEMBERS             | 1,902                     |  |
| OTHER            | 205 | MEMBERSHIP DATA                                |                                       |                           |  |
| TOTAL            | 351 |                                                | FAMILY MEMBERS PAYING HALF DUES 1,379 |                           |  |
|                  |     |                                                |                                       |                           |  |

## MONTHLY MEMBERSHIP PROGRESS REPORT

LOCATION NEPAL District 325 E Results as of: 12/31/2022

| Clubs RESULTS FOR 2022-2023 |   |    |   | Members RESULTS FOR 2022-2023 |   |     |     |
|-----------------------------|---|----|---|-------------------------------|---|-----|-----|
|                             |   |    |   |                               |   |     |     |
| JULY/AUG/SEPT               | 0 | 16 | 0 | JULY/AUG/SEPT                 | 0 | 564 | 83  |
| OCT/NOV/DEC                 | 0 | 1  | 4 | OCT/NOV/DEC                   | 0 | 85  | 268 |
| JAN/FEB/MAR                 | 0 | 0  | 0 | JAN/FEB/MAR                   | 0 | 0   | 0   |
| APR/MAY/JUNE                | 0 | 0  | 0 | APR/MAY/JUNE                  | 0 | 0   | 0   |